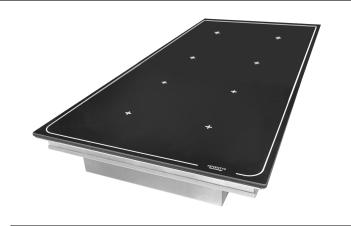

## **MULTI-ZONE KIT 8 ZONES**

## KNL8 8000 - F: ADV1827 - S: ADV1828

|      | TECHNICAL FEATURES   |                                                                                                                                                                                                                           |  |
|------|----------------------|---------------------------------------------------------------------------------------------------------------------------------------------------------------------------------------------------------------------------|--|
|      | External structure   | Stainless steel and vitroceramic glass                                                                                                                                                                                    |  |
|      | Dimensions           | 690x360                                                                                                                                                                                                                   |  |
|      | Power                | 8000W - 8x1000W                                                                                                                                                                                                           |  |
|      | Cooking sur-<br>face | Vitroceramic glass.                                                                                                                                                                                                       |  |
|      | Control panel        | Remoted control panel kit. Incremental encoder and 4 digits display. Power settings (W) or temperature settings (°C). 220 setting temperature levels: from 30 to 250°C. Cable length: 1.5m (custom made cable in option). |  |
|      |                      | Front to back version : front / back settings.<br>Side by side version : left / right zone settings.                                                                                                                      |  |
|      | Amp                  | 12A                                                                                                                                                                                                                       |  |
|      | Functions            | On/Off, manual power<br>setting (+/-) and timer<br>control with 2 digits<br>display (works for both timer and power)                                                                                                      |  |
| 15,1 | Power supply         | Remoted generator board kit. Works between 250 and 490V / 40 and 70Hz. Compatible with TERA WATT energy optimizer. Generator cable length: 1.5m (custom cable in option).                                                 |  |
|      | Weight               |                                                                                                                                                                                                                           |  |
|      | Standards            | Complies with European standards for safety of electrical appliances.                                                                                                                                                     |  |
| 4,   | Details & Options    | Compatible with TERA WATT & SICO-TRONIC energy optimizer. Design and made in Burgundy (France).                                                                                                                           |  |