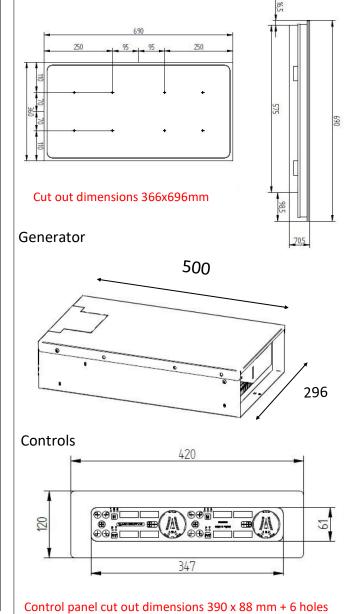

## KNL8 8000 - F: ADV1827 - S: ADV1828

|      | TECHNICAL FEATURES   |                                                                                                                                                                                                                           |  |
|------|----------------------|---------------------------------------------------------------------------------------------------------------------------------------------------------------------------------------------------------------------------|--|
|      | External structure   | Stainless steel and vitroceramic glass                                                                                                                                                                                    |  |
|      | Dimensions           | 690x360                                                                                                                                                                                                                   |  |
|      | Power                | 8000W - 8x1000W                                                                                                                                                                                                           |  |
|      | Cooking sur-<br>face | Vitroceramic glass.                                                                                                                                                                                                       |  |
|      | Control panel        | Remoted control panel kit. Incremental encoder and 4 digits display. Power settings (W) or temperature settings (°C). 220 setting temperature levels: from 30 to 250°C. Cable length: 1.5m (custom made cable in option). |  |
|      |                      | Front to back version : front / back settings.<br>Side by side version : left / right zone settings.                                                                                                                      |  |
|      | Amp                  | 12A                                                                                                                                                                                                                       |  |
|      | Functions            | On/Off, manual power<br>setting (+/-) and timer<br>control with 2 digits<br>display (works for both timer and power)                                                                                                      |  |
| 15,1 | Power supply         | Remoted generator board kit. Works between 250 and 490V / 40 and 70Hz. Compatible with TERA WATT energy optimizer. Generator cable length: 1.5m (custom cable in option).                                                 |  |
|      | Weight               |                                                                                                                                                                                                                           |  |
|      | Standards            | Complies with European standards for safety of electrical appliances.                                                                                                                                                     |  |
| 4,   | Details & Options    | Compatible with TERA WATT & SICO-TRONIC energy optimizer. Design and made in Burgundy (France).                                                                                                                           |  |

millimeters

**ADVENTYS** Route de Pagny - 21250 Seurre - France www.adventys.com sales@adventys.com

T: +33 3 80 20 46 15